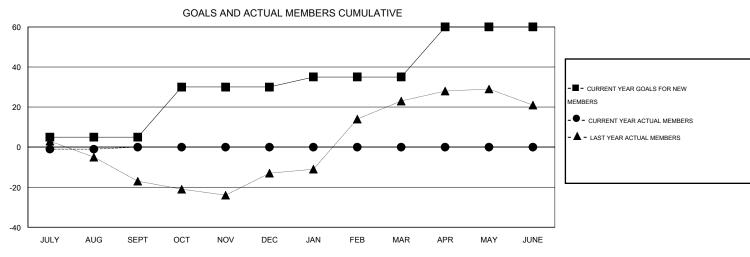

## **LOCATION ALABAMA**

 $\mathsf{GMT}\;\mathsf{CA}\;1$ 

| Clubs                 |                  |           |                  |                  | Members               |                    |                                     |                    |                  |  |
|-----------------------|------------------|-----------|------------------|------------------|-----------------------|--------------------|-------------------------------------|--------------------|------------------|--|
| RESULTS FOR 2015-2016 |                  |           |                  |                  | RESULTS FOR 2015-2016 |                    |                                     |                    |                  |  |
| QUARTER               | NEW CLUB<br>GOAL | NEW CLUBS | DROPPED<br>CLUBS | NET<br>GAIN/LOSS | QUARTER               | NEW MEMBER<br>GOAL | CHARTER AND<br>NEW MEMBERS<br>ADDED | DROPPED<br>MEMBERS | NET<br>GAIN/LOSS |  |
| JULY/AUG/SEPT         | 0                | 0         | 0                | 0                | JULY/AUG/SEPT         | 5                  | 16                                  | 17                 | -1               |  |
| OCT/NOV/DEC           | 1                | 0         | 0                | 0                | OCT/NOV/DEC           | 25                 | 0                                   | 0                  | 0                |  |
| JAN/FEB/MAR           | 0                | 0         | 0                | 0                | JAN/FEB/MAR           | 5                  | 0                                   | 0                  | 0                |  |
| APR/MAY/JUNE          | 1                | 0         | 0                | 0                | APR/MAY/JUNE          | 25                 | 0                                   | 0                  | 0                |  |

## GOALS AND ACTUAL NEW CLUBS CUMULATIVE

| DROPPED CLUBS: 0 |    | 9 CLUBS OF 40 ADDED 1 OR MORE<br>NEW MEMBERS | GENDER DISTRIBUTION  MALE 823 (71.07%) |              |     |
|------------------|----|----------------------------------------------|----------------------------------------|--------------|-----|
| DROPPED MEMBERS  |    |                                              | FEMALE                                 | 335 (28.93%) |     |
| DECEASED         | 0  | CLICK HERE FOR HEALTH                        |                                        |              | 404 |
| CLUB CANCELLED 0 |    | ASSESSMENT DATA                              | FAMILY UNIT MEMBERS                    | 161<br>79    |     |
| OTHER 17         |    |                                              | HEAD OF HOUSEHOLD                      |              |     |
| TOTAL            | 17 |                                              | NON-HEAD OF HOUSEHOLD                  |              |     |